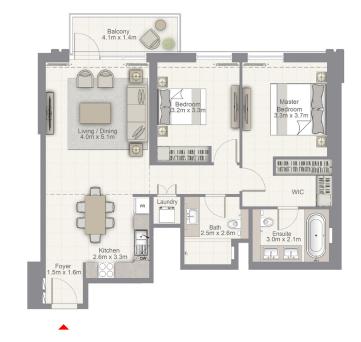

DUBAI CREEK HARBOUR

UNIT 04 | LEVEL 24-41

Suite Area 1015.6 sq.ft. / 94.35 sq.m.

Balcony Area 72.7 sq.ft. / 6.75 sq.m.

Total Area 1088.2 sq.ft. / 101.10 sq.m.

UNIT 05 | LEVEL 24-41

Suite Area 670.2 sq.ft. / 62.26 sq.m.

Balcony Area 90.2 sq.ft. / 8.38 sq.m.

Total Area 760.4 sq.ft. / 70.64 sq.m.

UNIT 06 | LEVEL 24-41

Suite Area 670.2 sq.ft. / 62.26 sq.m.

Balcony Area 90.2 sq.ft. / 8.38 sq.m.

Total Area 760.4 sq.ft. / 70.64 sq.m.