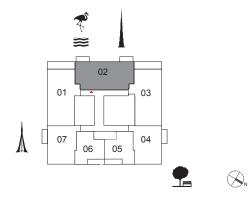

# **3 BEDROOM**

UNIT 01 | LEVEL 24-41

 Suite Area
 1477.5 sq.ft. / 137.26 sq.m.

 Balcony Area
 191.1 sq.ft. / 17.75 sq.m.

Total Area 1668.5 sq.ft. / 155.01 sq.m.

# **3 BEDROOM**

UNIT 02 | LEVEL 24-41

Suite Area 1465.9 sq.ft. / 136.19 sq.m. Balcony Area 122.6 sq.ft. / 11.39 sq.m. Total Area 1588.5 sq.ft. / 147.58 sq.m.

UNIT 03 | LEVEL 24-41

Suite Area 1477.8 sq.ft. / 137.29 sq.m. Balcony Area 191.1 sq.ft. / 17.75 sq.m. Total Area 1668.8 sq.ft. / 155.04 sq.m.