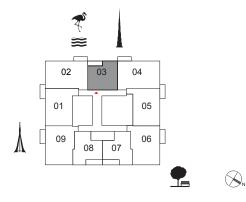

Balcony Area 80.1 sq.ft. / 7.44 sq.m.

Total Area 1115.6 sq.ft. / 103.64 sq.m.

UNIT 03 | LEVEL 2-22

Suite Area 648.0 sq.ft. / 60.20 sq.m.

Balcony Area 88.4 sq.ft. / 8.21 sq.m.

Total Area 736.4 sq.ft. / 68.41 sq.m.

UNIT 04 | LEVEL 2-22

Suite Area 1036.0 sq.ft. / 96.25 sq.m.

Balcony Area 80.1 sq.ft. / 7.44 sq.m.

Total Area 1116.1 sq.ft. / 103.69 sq.m.

UNIT 05 | LEVEL 2-22

Suite Area 997.0 sq.ft. / 92.62 sq.m.

Balcony Area 72.7 sq.ft. / 6.75 sq.m.