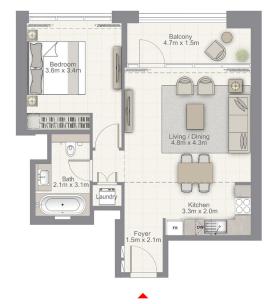

Total Area 1069.6 sq.ft. / 99.37 sq.m.

UNIT 06 | LEVEL 2-15

Suite Area 1019.9 sq.ft. / 94.75 sq.m.

Balcony Area 72.7 sq.ft. / 6.75 sq.m.

Total Area 1 092.5 sq.ft. / 101.50 sq.m.

UNIT 07 | LEVEL 2-15

Suite Area 669.7 sq.ft. / 62.22 sq.m.