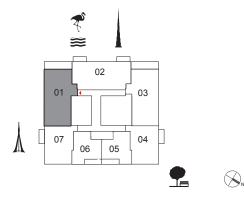

# 17 ICON BAY

FLOOR PLANS

UNIT 01 | LEVEL 2-15

Suite Area 999.9 sq.ft. / 92.89 sq.m.

Balcony Area 72.7 sq.ft. / 6.75 sq.m.

Total Area 1,072.5 sq.ft. / 99.64 sq.m.

UNIT 02 | LEVEL 2-22

Suite Area 1035.5 sq.ft. / 96.20 sq.m.