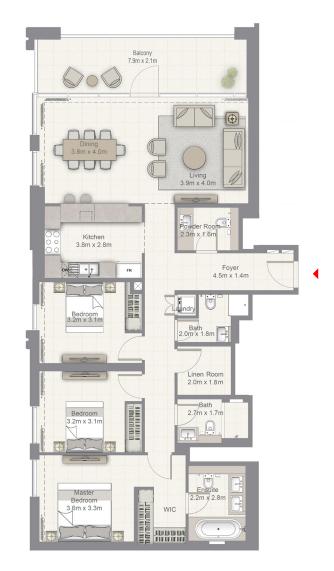

# **3 BEDROOM**

UNIT 01 | LEVEL 24-41

 Suite Area
 1477.5 sq.ft. / 137.26 sq.m.

 Balcony Area
 191.1 sq.ft. / 17.75 sq.m.

Total Area 1668.5 sq.ft. / 155.01 sq.m.