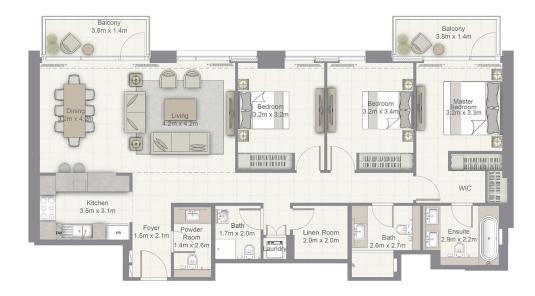

Balcony Area 80.1 sq.ft. / 7.44 sq.m.

Total Area 1115.6 sq.ft. / 103.64 sq.m.

UNIT 03 | LEVEL 2-22

Suite Area 648.0 sq.ft. / 60.20 sq.m.

Balcony Area 88.4 sq.ft. / 8.21 sq.m.

Total Area 736.4 sq.ft. / 68.41 sq.m.

UNIT 04 | LEVEL 2-22

Suite Area 1036.0 sq.ft. / 96.25 sq.m.

Balcony Area 80.1 sq.ft. / 7.44 sq.m.

Total Area 1116.1 sq.ft. / 103.69 sq.m.

UNIT 05 | LEVEL 2-22

Suite Area 997.0 sq.ft. / 92.62 sq.m.

Balcony Area 72.7 sq.ft. / 6.75 sq.m.