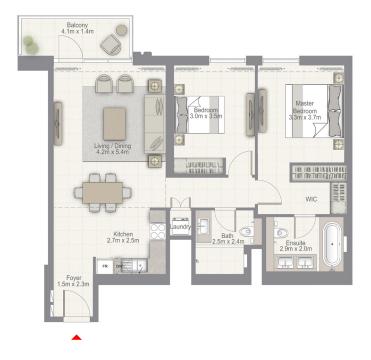

DUBAI CREEK HARBOUR

UNIT 04 | LEVEL 24-41

Suite Area 1015.6 sq.ft. / 94.35 sq.m.

Balcony Area 72.7 sq.ft. / 6.75 sq.m.

Total Area 1088.2 sq.ft. / 101.10 sq.m.

UNIT 05 | LEVEL 24-41

Suite Area 670.2 sq.ft. / 62.26 sq.m.

Balcony Area 90.2 sq.ft. / 8.38 sq.m.

Total Area 760.4 sq.ft. / 70.64 sq.m.

UNIT 06 | LEVEL 24-41

Suite Area 670.2 sq.ft. / 62.26 sq.m.

Balcony Area 90.2 sq.ft. / 8.38 sq.m.

Total Area 760.4 sq.ft. / 70.64 sq.m.