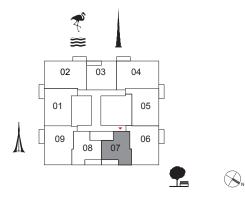

Total Area 1069.6 sq.ft. / 99.37 sq.m.

UNIT 06 | LEVEL 2-15

Suite Area 1019.9 sq.ft. / 94.75 sq.m.

Balcony Area 72.7 sq.ft. / 6.75 sq.m.

Total Area 1 092.5 sq.ft. / 101.50 sq.m.

UNIT 07 | LEVEL 2-15

Suite Area 669.7 sq.ft. / 62.22 sq.m.

Balcony Area 90.2 sq.ft. / 8.38 sq.m.

Total Area 759.9 sq.ft. / 70.60 sq.m.

UNIT 08 | LEVEL 2-15

Suite Area 669.7 sq.ft. / 62.22 sq.m.

Balcony Area 90.2 sq.ft. / 8.38 sq.m.

Total Area 759.9 sq.ft. / 70.60 sq.m.

UNIT 07 | LEVEL 24-41

Suite Area 1014.4 sq.ft. / 94.24 sq.m.

Balcony Area 72.7 sq.ft. / 6.75 sq.m.

Total Area 1087.1 sq.ft. / 100.99 sq.m.