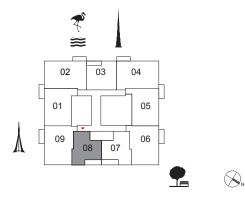

UNIT 09 | LEVEL 2-15

Suite Area 1018.7 sq.ft. / 94.64 sq.m.

Balcony Area 72.7 sq.ft. / 6.75 sq.m.

Total Area 1091.4 sq.ft. / 101.39 sq.m.

UNIT 01 | LEVEL 16-22

Suite Area 1000.4 sq.ft. / 92.94 sq.m.

Balcony Area 72.7 sq.ft. / 6.75 sq.m.

Total Area 1073.1 sq.ft. / 99.69 sq.m.

UNIT 06 | LEVEL 16-22

Suite Area 1017.1 sq.ft. / 94.49 sq.m.

Balcony Area 72.7 sq.ft. / 6.75 sq.m.

Total Area 1089.7 sq.ft. / 101.24 sq.m.

UNIT 07 | LEVEL 16-22

Suite Area 670.2 sq.ft. / 62.26 sq.m.