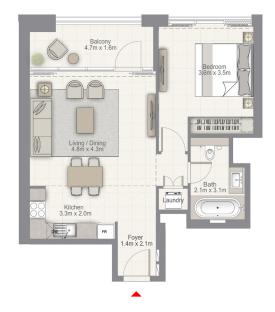

Total Area 1069.6 sq.ft. / 99.37 sq.m.

UNIT 06 | LEVEL 2-15

Suite Area 1019.9 sq.ft. / 94.75 sq.m.

Balcony Area 72.7 sq.ft. / 6.75 sq.m.

Total Area 1 092.5 sq.ft. / 101.50 sq.m.

UNIT 07 | LEVEL 2-15

Suite Area 669.7 sq.ft. / 62.22 sq.m.

Balcony Area 90.2 sq.ft. / 8.38 sq.m.

Total Area 759.9 sq.ft. / 70.60 sq.m.

UNIT 08 | LEVEL 2-15

Suite Area 669.7 sq.ft. / 62.22 sq.m.

Balcony Area 90.2 sq.ft. / 8.38 sq.m.

Total Area 759.9 sq.ft. / 70.60 sq.m.