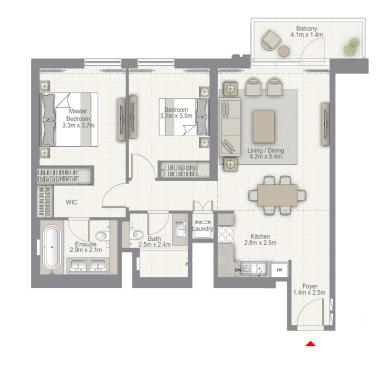

# 17 ICON BAY

FLOOR PLANS

UNIT 01 | LEVEL 2-15

Suite Area 999.9 sq.ft. / 92.89 sq.m.

Balcony Area 72.7 sq.ft. / 6.75 sq.m.

Total Area 1,072.5 sq.ft. / 99.64 sq.m.

UNIT 02 | LEVEL 2-22

Suite Area 1035.5 sq.ft. / 96.20 sq.m.

Balcony Area 80.1 sq.ft. / 7.44 sq.m.

Total Area 1115.6 sq.ft. / 103.64 sq.m.

UNIT 03 | LEVEL 2-22

Suite Area 648.0 sq.ft. / 60.20 sq.m.

Balcony Area 88.4 sq.ft. / 8.21 sq.m.

Total Area 736.4 sq.ft. / 68.41 sq.m.