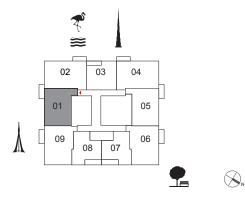

# 17 ICON BAY

FLOOR PLANS

UNIT 01 | LEVEL 2-15

Suite Area 999.9 sq.ft. / 92.89 sq.m.

Balcony Area 72.7 sq.ft. / 6.75 sq.m.

Total Area 1,072.5 sq.ft. / 99.64 sq.m.

UNIT 02 | LEVEL 2-22

Suite Area 1035.5 sq.ft. / 96.20 sq.m.

Balcony Area 80.1 sq.ft. / 7.44 sq.m.

Total Area 1115.6 sq.ft. / 103.64 sq.m.

UNIT 03 | LEVEL 2-22

Suite Area 648.0 sq.ft. / 60.20 sq.m.

Balcony Area 88.4 sq.ft. / 8.21 sq.m.

Total Area 736.4 sq.ft. / 68.41 sq.m.

UNIT 04 | LEVEL 2-22

Suite Area 1036.0 sq.ft. / 96.25 sq.m.

Balcony Area 80.1 sq.ft. / 7.44 sq.m.

Total Area 1116.1 sq.ft. / 103.69 sq.m.

UNIT 05 | LEVEL 2-22

Suite Area 997.0 sq.ft. / 92.62 sq.m.

Balcony Area 72.7 sq.ft. / 6.75 sq.m.

Total Area 1069.6 sq.ft. / 99.37 sq.m.

UNIT 06 | LEVEL 2-15

Suite Area 1019.9 sq.ft. / 94.75 sq.m.

Balcony Area 72.7 sq.ft. / 6.75 sq.m.

Total Area 1 092.5 sq.ft. / 101.50 sq.m.

UNIT 07 | LEVEL 2-15

Suite Area 669.7 sq.ft. / 62.22 sq.m.

Balcony Area 90.2 sq.ft. / 8.38 sq.m.

Total Area 759.9 sq.ft. / 70.60 sq.m.

UNIT 08 | LEVEL 2-15

Suite Area 669.7 sq.ft. / 62.22 sq.m.

Balcony Area 90.2 sq.ft. / 8.38 sq.m.

Total Area 759.9 sq.ft. / 70.60 sq.m.

UNIT 09 | LEVEL 2-15

Suite Area 1018.7 sq.ft. / 94.64 sq.m.

Balcony Area 72.7 sq.ft. / 6.75 sq.m.

Total Area 1091.4 sq.ft. / 101.39 sq.m.

UNIT 01 | LEVEL 16-22

Suite Area 1000.4 sq.ft. / 92.94 sq.m.

Balcony Area 72.7 sq.ft. / 6.75 sq.m.