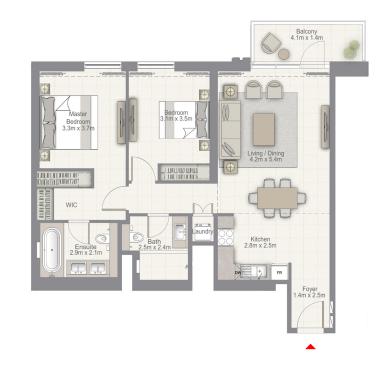

UNIT 09 | LEVEL 2-15

Suite Area 1018.7 sq.ft. / 94.64 sq.m.

Balcony Area 72.7 sq.ft. / 6.75 sq.m.

Total Area 1091.4 sq.ft. / 101.39 sq.m.

UNIT 01 | LEVEL 16-22

Suite Area 1000.4 sq.ft. / 92.94 sq.m.

Balcony Area 72.7 sq.ft. / 6.75 sq.m.

Total Area 1073.1 sq.ft. / 99.69 sq.m.

UNIT 06 | LEVEL 16-22

Suite Area 1017.1 sq.ft. / 94.49 sq.m.

Balcony Area 72.7 sq.ft. / 6.75 sq.m.

Total Area 1089.7 sq.ft. / 101.24 sq.m.

UNIT 07 | LEVEL 16-22

Suite Area 670.2 sq.ft. / 62.26 sq.m.