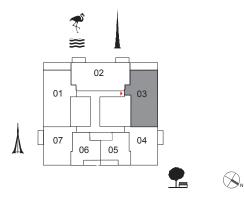

UNIT 04 | LEVEL 2-22

Suite Area 1036.0 sq.ft. / 96.25 sq.m.

Balcony Area 80.1 sq.ft. / 7.44 sq.m.

Total Area 1116.1 sq.ft. / 103.69 sq.m.

UNIT 05 | LEVEL 2-22

Suite Area 997.0 sq.ft. / 92.62 sq.m.

Balcony Area 72.7 sq.ft. / 6.75 sq.m.