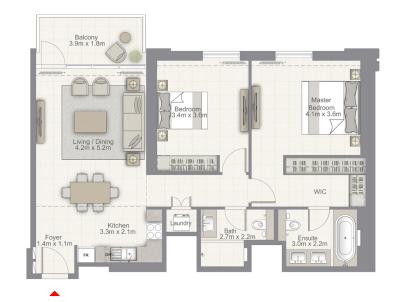

DUBAI CREEK HARBOUR

UNIT 04 | LEVEL 24-41

Suite Area 1015.6 sq.ft. / 94.35 sq.m.

Balcony Area 72.7 sq.ft. / 6.75 sq.m.

Total Area 1088.2 sq.ft. / 101.10 sq.m.

UNIT 05 | LEVEL 24-41

Suite Area 670.2 sq.ft. / 62.26 sq.m.