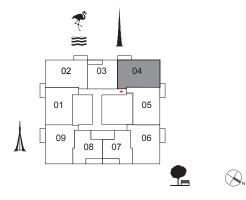

UNIT 04 | LEVEL 2-22

Suite Area 1036.0 sq.ft. / 96.25 sq.m.

Balcony Area 80.1 sq.ft. / 7.44 sq.m.

Total Area 1116.1 sq.ft. / 103.69 sq.m.

UNIT 05 | LEVEL 2-22

Suite Area 997.0 sq.ft. / 92.62 sq.m.

Balcony Area 72.7 sq.ft. / 6.75 sq.m.

DUBAI CREEK HARBOUR

UNIT 04 | LEVEL 24-41

Suite Area 1015.6 sq.ft. / 94.35 sq.m.

Balcony Area 72.7 sq.ft. / 6.75 sq.m.

Total Area 1088.2 sq.ft. / 101.10 sq.m.

UNIT 05 | LEVEL 24-41

Suite Area 670.2 sq.ft. / 62.26 sq.m.