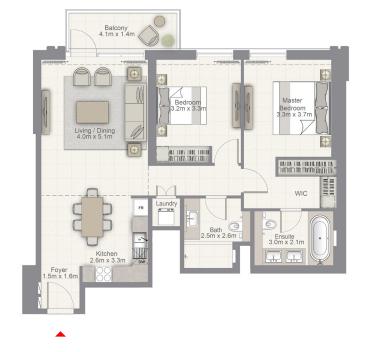

UNIT 04 | LEVEL 2-22

Suite Area 1036.0 sq.ft. / 96.25 sq.m.

Balcony Area 80.1 sq.ft. / 7.44 sq.m.

Total Area 1116.1 sq.ft. / 103.69 sq.m.

UNIT 05 | LEVEL 2-22

Suite Area 997.0 sq.ft. / 92.62 sq.m.

Balcony Area 72.7 sq.ft. / 6.75 sq.m.

Total Area 1069.6 sq.ft. / 99.37 sq.m.

UNIT 06 | LEVEL 2-15

Suite Area 1019.9 sq.ft. / 94.75 sq.m.

Balcony Area 72.7 sq.ft. / 6.75 sq.m.

Total Area 1 092.5 sq.ft. / 101.50 sq.m.

UNIT 07 | LEVEL 2-15

Suite Area 669.7 sq.ft. / 62.22 sq.m.