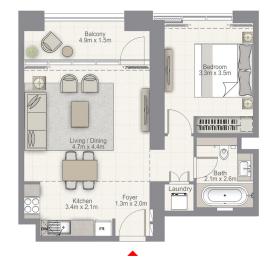

Balcony Area 80.1 sq.ft. / 7.44 sq.m.

Total Area 1115.6 sq.ft. / 103.64 sq.m.

UNIT 03 | LEVEL 2-22

Suite Area 648.0 sq.ft. / 60.20 sq.m.

Balcony Area 88.4 sq.ft. / 8.21 sq.m.

Total Area 736.4 sq.ft. / 68.41 sq.m.

UNIT 04 | LEVEL 2-22

Suite Area 1036.0 sq.ft. / 96.25 sq.m.

Balcony Area 80.1 sq.ft. / 7.44 sq.m.

Total Area 1116.1 sq.ft. / 103.69 sq.m.

UNIT 05 | LEVEL 2-22

Suite Area 997.0 sq.ft. / 92.62 sq.m.

Balcony Area 72.7 sq.ft. / 6.75 sq.m.