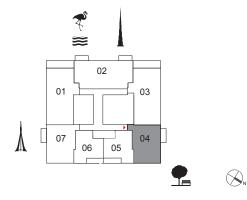

DUBAI CREEK HARBOUR

UNIT 04 | LEVEL 24-41

Suite Area 1015.6 sq.ft. / 94.35 sq.m.

Balcony Area 72.7 sq.ft. / 6.75 sq.m.

Total Area 1088.2 sq.ft. / 101.10 sq.m.

UNIT 05 | LEVEL 24-41

Suite Area 670.2 sq.ft. / 62.26 sq.m.