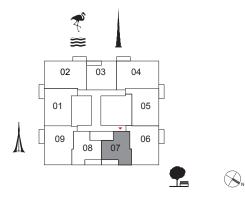

Total Area 1069.6 sq.ft. / 99.37 sq.m.

UNIT 06 | LEVEL 2-15

Suite Area 1019.9 sq.ft. / 94.75 sq.m.

Balcony Area 72.7 sq.ft. / 6.75 sq.m.

Total Area 1 092.5 sq.ft. / 101.50 sq.m.

UNIT 07 | LEVEL 2-15

Suite Area 669.7 sq.ft. / 62.22 sq.m.

Balcony Area 90.2 sq.ft. / 8.38 sq.m.

Total Area 759.9 sq.ft. / 70.60 sq.m.

UNIT 08 | LEVEL 2-15

Suite Area 669.7 sq.ft. / 62.22 sq.m.

Balcony Area 90.2 sq.ft. / 8.38 sq.m.

Total Area 759.9 sq.ft. / 70.60 sq.m.