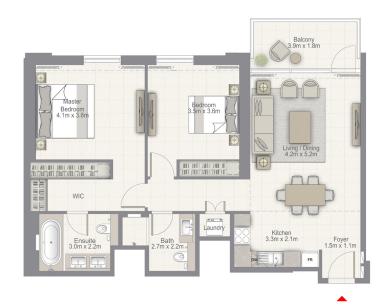

Balcony Area 80.1 sq.ft. / 7.44 sq.m.

Total Area 1115.6 sq.ft. / 103.64 sq.m.

UNIT 03 | LEVEL 2-22

Suite Area 648.0 sq.ft. / 60.20 sq.m.

Balcony Area 88.4 sq.ft. / 8.21 sq.m.

Total Area 736.4 sq.ft. / 68.41 sq.m.

UNIT 04 | LEVEL 2-22

Suite Area 1036.0 sq.ft. / 96.25 sq.m.

Balcony Area 80.1 sq.ft. / 7.44 sq.m.

Total Area 1116.1 sq.ft. / 103.69 sq.m.

UNIT 05 | LEVEL 2-22

Suite Area 997.0 sq.ft. / 92.62 sq.m.

Balcony Area 72.7 sq.ft. / 6.75 sq.m.