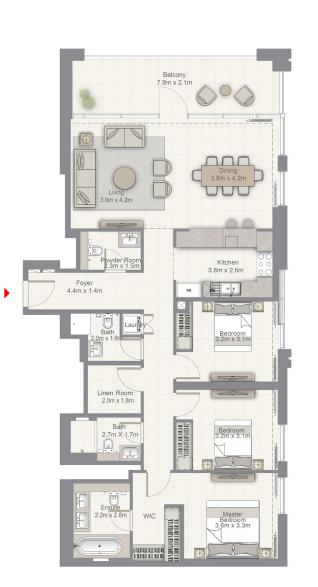

DUBAI CREEK HARBOUR

UNIT 04 | LEVEL 24-41

Suite Area 1015.6 sq.ft. / 94.35 sq.m.

Balcony Area 72.7 sq.ft. / 6.75 sq.m.

Total Area 1088.2 sq.ft. / 101.10 sq.m.

UNIT 05 | LEVEL 24-41

Suite Area 670.2 sq.ft. / 62.26 sq.m.