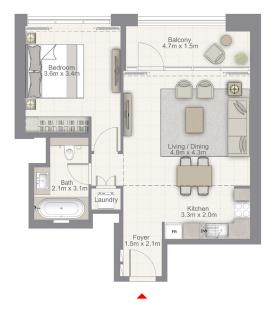

Balcony Area 90.2 sq.ft. / 8.38 sq.m.

Total Area 759.9 sq.ft. / 70.60 sq.m.

UNIT 08 | LEVEL 2-15

Suite Area 669.7 sq.ft. / 62.22 sq.m.

Balcony Area 90.2 sq.ft. / 8.38 sq.m.

Total Area 759.9 sq.ft. / 70.60 sq.m.