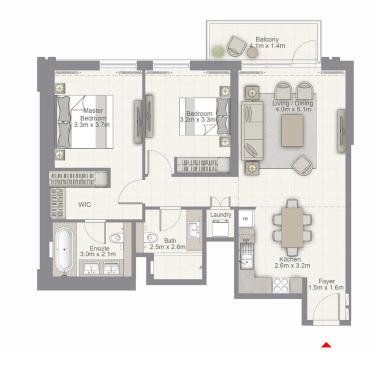

# **3 BEDROOM**

UNIT 02 | LEVEL 24-41

Suite Area 1465.9 sq.ft. / 136.19 sq.m. Balcony Area 122.6 sq.ft. / 11.39 sq.m. Total Area 1588.5 sq.ft. / 147.58 sq.m.

UNIT 03 | LEVEL 24-41

Suite Area 1477.8 sq.ft. / 137.29 sq.m. Balcony Area 191.1 sq.ft. / 17.75 sq.m. Total Area 1668.8 sq.ft. / 155.04 sq.m.