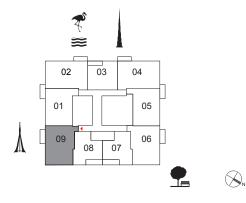

# 17 ICON BAY

FLOOR PLANS

UNIT 01 | LEVEL 2-15

Suite Area 999.9 sq.ft. / 92.89 sq.m.

Balcony Area 72.7 sq.ft. / 6.75 sq.m.

Total Area 1,072.5 sq.ft. / 99.64 sq.m.

UNIT 02 | LEVEL 2-22

Suite Area 1035.5 sq.ft. / 96.20 sq.m.