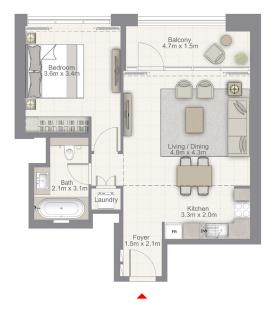

UNIT 09 | LEVEL 2-15

Suite Area 1018.7 sq.ft. / 94.64 sq.m.

Balcony Area 72.7 sq.ft. / 6.75 sq.m.

Total Area 1091.4 sq.ft. / 101.39 sq.m.

UNIT 01 | LEVEL 16-22

Suite Area 1000.4 sq.ft. / 92.94 sq.m.

Balcony Area 72.7 sq.ft. / 6.75 sq.m.

Total Area 1073.1 sq.ft. / 99.69 sq.m.

UNIT 06 | LEVEL 16-22

Suite Area 1017.1 sq.ft. / 94.49 sq.m.

Balcony Area 72.7 sq.ft. / 6.75 sq.m.

Total Area 1089.7 sq.ft. / 101.24 sq.m.

UNIT 07 | LEVEL 16-22

Suite Area 670.2 sq.ft. / 62.26 sq.m.