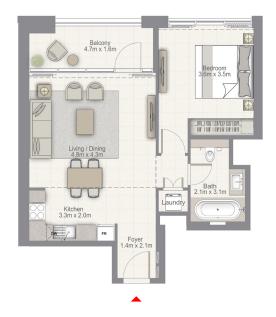

# 17 ICON BAY

FLOOR PLANS

UNIT 01 | LEVEL 2-15

Suite Area 999.9 sq.ft. / 92.89 sq.m.

Balcony Area 72.7 sq.ft. / 6.75 sq.m.

Total Area 1,072.5 sq.ft. / 99.64 sq.m.

UNIT 02 | LEVEL 2-22

Suite Area 1035.5 sq.ft. / 96.20 sq.m.