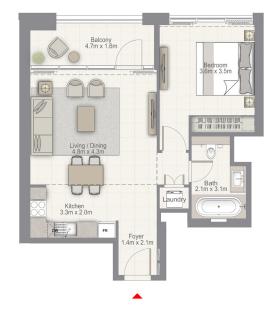

UNIT 09 | LEVEL 2-15

Suite Area 1018.7 sq.ft. / 94.64 sq.m.

Balcony Area 72.7 sq.ft. / 6.75 sq.m.

Total Area 1091.4 sq.ft. / 101.39 sq.m.

UNIT 01 | LEVEL 16-22

Suite Area 1000.4 sq.ft. / 92.94 sq.m.

Balcony Area 72.7 sq.ft. / 6.75 sq.m.