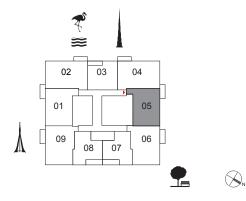

# 17 ICON BAY

FLOOR PLANS

UNIT 01 | LEVEL 2-15

Suite Area 999.9 sq.ft. / 92.89 sq.m.

Balcony Area 72.7 sq.ft. / 6.75 sq.m.

Total Area 1,072.5 sq.ft. / 99.64 sq.m.

UNIT 02 | LEVEL 2-22

Suite Area 1035.5 sq.ft. / 96.20 sq.m.

Balcony Area 80.1 sq.ft. / 7.44 sq.m.

Total Area 1115.6 sq.ft. / 103.64 sq.m.

UNIT 03 | LEVEL 2-22

Suite Area 648.0 sq.ft. / 60.20 sq.m.

Balcony Area 88.4 sq.ft. / 8.21 sq.m.

Total Area 736.4 sq.ft. / 68.41 sq.m.

UNIT 04 | LEVEL 2-22

Suite Area 1036.0 sq.ft. / 96.25 sq.m.

Balcony Area 80.1 sq.ft. / 7.44 sq.m.

Total Area 1116.1 sq.ft. / 103.69 sq.m.

UNIT 05 | LEVEL 2-22

Suite Area 997.0 sq.ft. / 92.62 sq.m.

Balcony Area 72.7 sq.ft. / 6.75 sq.m.

Total Area 1069.6 sq.ft. / 99.37 sq.m.

UNIT 06 | LEVEL 2-15

Suite Area 1019.9 sq.ft. / 94.75 sq.m.

Balcony Area 72.7 sq.ft. / 6.75 sq.m.

Total Area 1 092.5 sq.ft. / 101.50 sq.m.

UNIT 07 | LEVEL 2-15

Suite Area 669.7 sq.ft. / 62.22 sq.m.

Balcony Area 90.2 sq.ft. / 8.38 sq.m.

Total Area 759.9 sq.ft. / 70.60 sq.m.

UNIT 08 | LEVEL 2-15

Suite Area 669.7 sq.ft. / 62.22 sq.m.

Balcony Area 90.2 sq.ft. / 8.38 sq.m.

Total Area 759.9 sq.ft. / 70.60 sq.m.

UNIT 09 | LEVEL 2-15

Suite Area 1018.7 sq.ft. / 94.64 sq.m.

Balcony Area 72.7 sq.ft. / 6.75 sq.m.

Total Area 1091.4 sq.ft. / 101.39 sq.m.

UNIT 01 | LEVEL 16-22

Suite Area 1000.4 sq.ft. / 92.94 sq.m.

Balcony Area 72.7 sq.ft. / 6.75 sq.m.