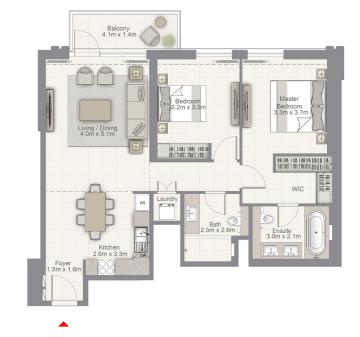

DUBAI CREEK HARBOUR

UNIT 04 | LEVEL 24-41

Suite Area 1015.6 sq.ft. / 94.35 sq.m.

Balcony Area 72.7 sq.ft. / 6.75 sq.m.

Total Area 1088.2 sq.ft. / 101.10 sq.m.

UNIT 05 | LEVEL 24-41

Suite Area 670.2 sq.ft. / 62.26 sq.m.

Balcony Area 90.2 sq.ft. / 8.38 sq.m.

Total Area 760.4 sq.ft. / 70.64 sq.m.

UNIT 06 | LEVEL 24-41

Suite Area 670.2 sq.ft. / 62.26 sq.m.

Balcony Area 90.2 sq.ft. / 8.38 sq.m.

Total Area 760.4 sq.ft. / 70.64 sq.m.