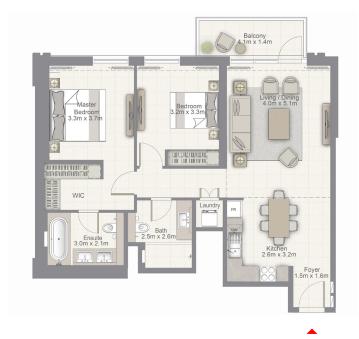

# 17 ICON BAY

FLOOR PLANS

UNIT 01 | LEVEL 2-15

Suite Area 999.9 sq.ft. / 92.89 sq.m.

Balcony Area 72.7 sq.ft. / 6.75 sq.m.

Total Area 1,072.5 sq.ft. / 99.64 sq.m.

UNIT 02 | LEVEL 2-22

Suite Area 1035.5 sq.ft. / 96.20 sq.m.